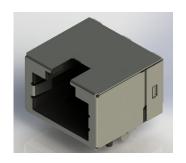

## **J6F SERIES**

MODULAR JACK CONNECTORS: SINGLE PORT RJ45, TAB UP RIGHT ANGLE PCB MOUNT, SHIELDED, 2.54mm FOOTPRINT