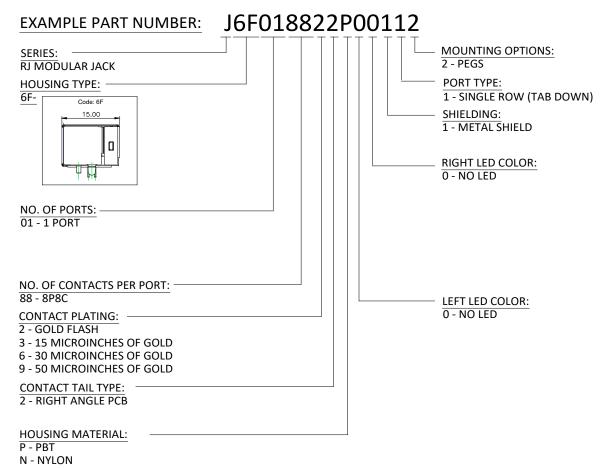

|
| Contact Resistance              | 20 milliohms maximum                                                                    |
| Dielectric Withstanding Voltage | 1000 V AC                                                                               |
| Insulation Resistance           | 500 megaohms minimum                                                                    |
| Durability                      | 750 cycles minimum                                                                      |
| Operating Temperature           | -40°C to +85°C                                                                          |
| Wave Soldering Process          | 260°C ± 5°C, 5~10 Seconds                                                               |

## **Ordering Code:**